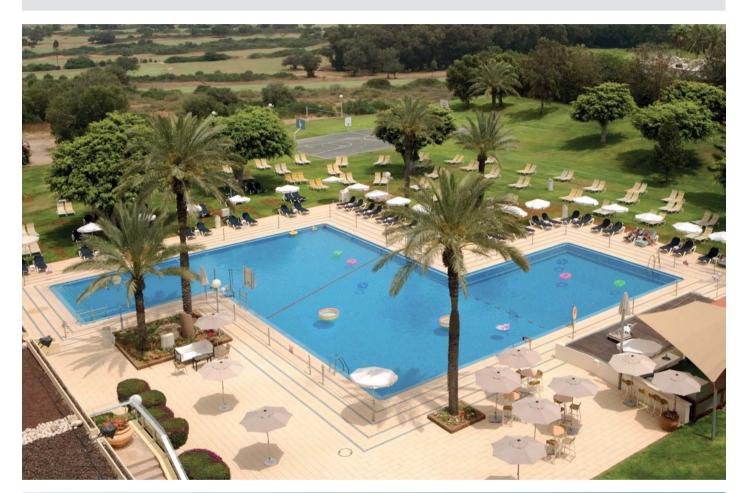

## Unique Amenities & Services

- Fully equipped Fitness Center, including Jacuzzi and Sauna
- Children's Activities (Weekends, Holidays & Summer)
- Very large Gardens and Pool areas, children playground, Mini golf & Football field
- ♦ Rent-a-bike (free)
- > Sea transportation