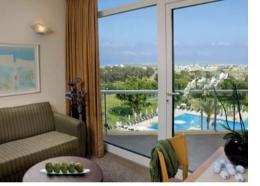

#### Standard (40)

Floors 1, 3, 5, 30 m<sup>2</sup> (322 ft<sup>2</sup>), pool or sea side. Large rooms, most with balconies.

#### Deluxe (33)

Floors 2, 4, 6, 33  $m^2$  (355 ft<sup>2</sup>), the most recommended category for 4 guests (2 adults + 2 children). Very large and comfortable sea view rooms, most with balconies.

#### Deluxe Pool and Golf View (38)

Same room as deluxe. 33-44 m<sup>2</sup> (355-473 ft<sup>2</sup>). Superior view facing the gardens, swimming pool and golf course. All rooms with balconies, some with terraced balcony.